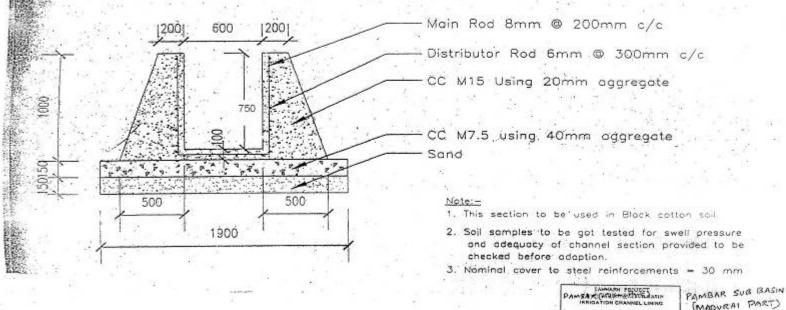

n Ariyalur District                                                                         | 150                     | 5                                  | 1               | 5.45                                                      |         |
|           |                                                   | TOTAL                                                                                                                                                                                                                        | 1660                    | 41                                 | 16              | 58.82                                                     |         |



# Sub Basin Map (Tanks) DETAILS OF TANKS, ANIGUTE,





### LINING OF IRRIGATION CHANNEL TYPICAL CROSS SECTION



(MADURAL PART)