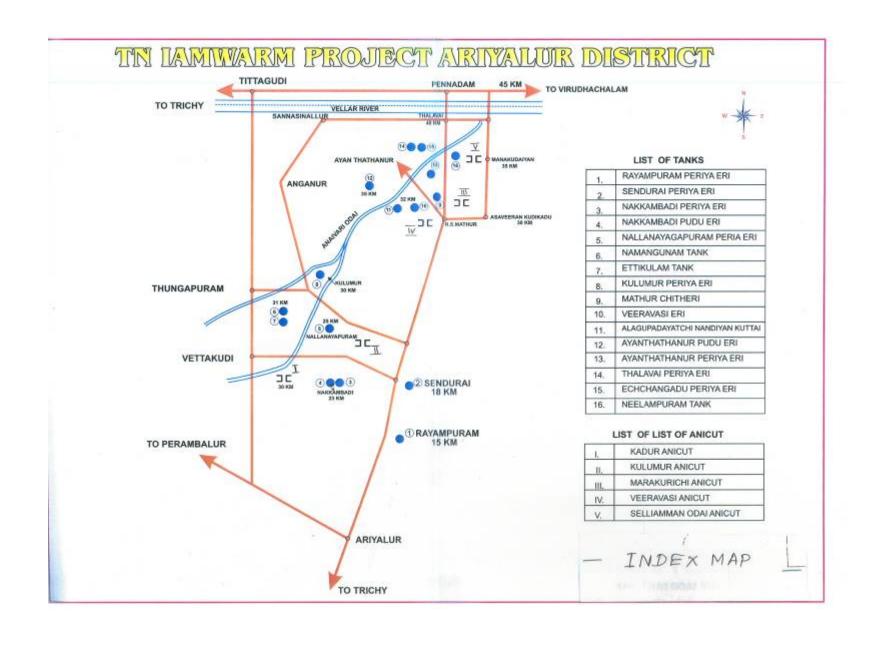

irrigation channel and providing Flow<br>Measuring devices for Thathanur Periya eri in Anaivariodai<br>Sub basin in Ariyalur District                                                                         | 150                     | 5                                  | 1               | 5.45                                                      |         |
|           |                                                   | TOTAL                                                                                                                                                                                                                        | 1660                    | 41                                 | 16              | 58.82                                                     |         |



# Sub Basin Map (Tanks) DETAILS OF TANKS, ANIGUTE,





### LINING OF IRRIGATION CHANNEL TYPICAL CROSS SECTION



(MADURAL PART)