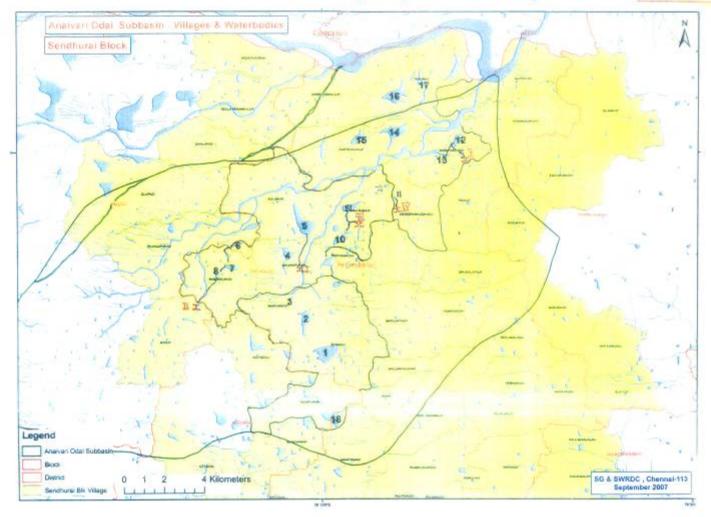

ices for Thathanur Periya eri in Anaivariodai<br>Sub basin in Ariyalur District                                                                         | 150                     | 5                                  | 1               | 5.45                                                      |         |
|           |                                                   | TOTAL                                                                                                                                                                                                                        | 1660                    | 41                                 | 16              | 58.82                                                     |         |



# Sub Basin Map (Tanks) DETAILS OF TANKS, ANIGUTE,





### LINING OF IRRIGATION CHANNEL TYPICAL CROSS SECTION



(MADURAL PART)