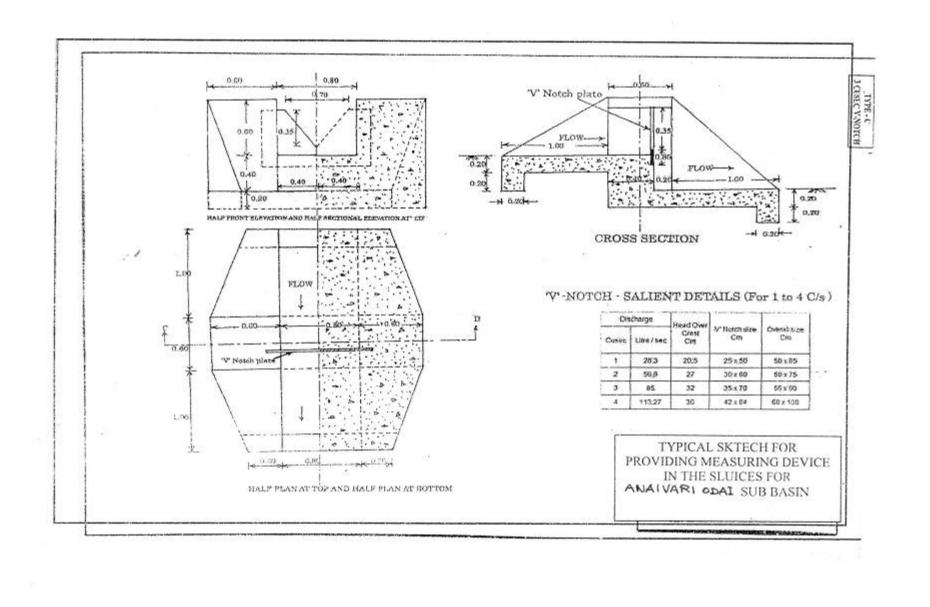

Accordingly in Anaivari Odai sub basin of Phase II the following works have been proposed

- 1. Lining in head irrigation channel below the tanks sluice using C.C. M15 as per sketch enclosed.
- 2. Installing flow measuring device in the irrigation channel as per sketch
- 3. L.S.provision of 2.80 % for provision of labour welfare @ 0.30 % and provision for Contingencies, advertisement charges, Photographic charges @ 2.50 %